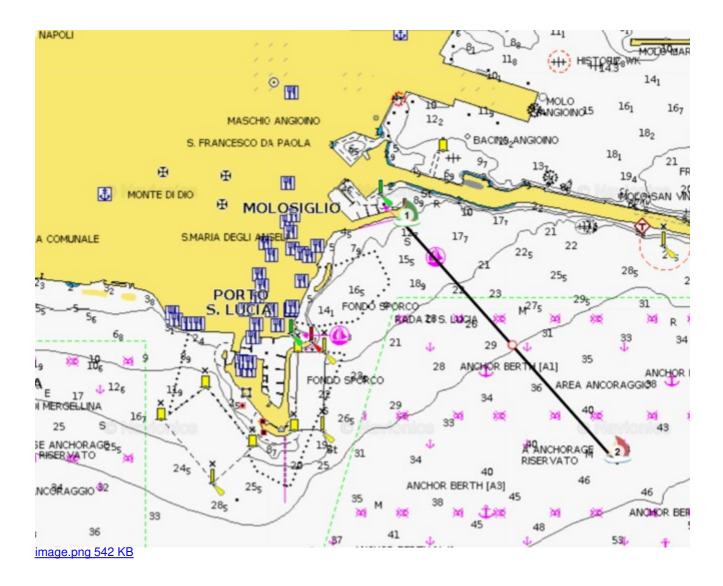

RC can shorten the course at the first mark rounding in Naples. PLEASE CHECK WHATSAPP AND VHF 72.

Finish line will be between red line ashore on Molosiglio (40°49',9N - 014°15',3E) and a red mark with strobo at (40°49',5N - 014°15',9E). See map below.

All AIS units MUST be on during all time while racing.

FINISH LINE

Printed at 01 May 22:15