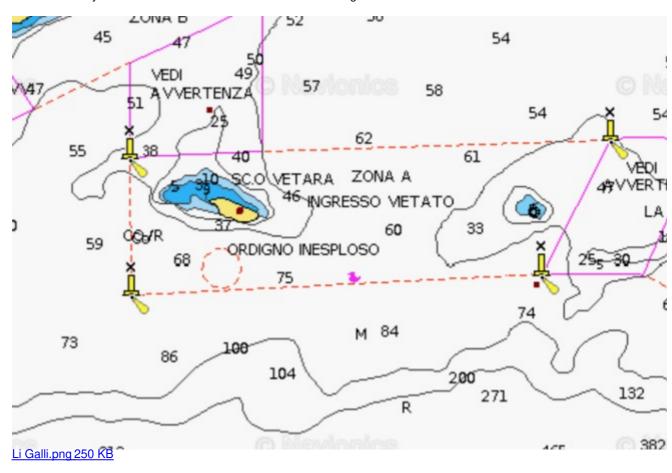

## Question:

Close to Li Galli rocks, there is a marine protected area defined by 4 yellow marks on the navigational chart (see attached document). This protected area is defined as a zone A , i.e. a strict reserve where is banned: "- The access, navigation and anchoring of ships of any kind except those ones authorized by the Authority." Therefore, I would like to know if this zone should be considered as a fully restricted area or if we are allowed to sail through it.

## Answer:

As per the nautical charts, that area is still a fully restricted zone. Any unauthorized activity, including sailing or racing, is forbidden.