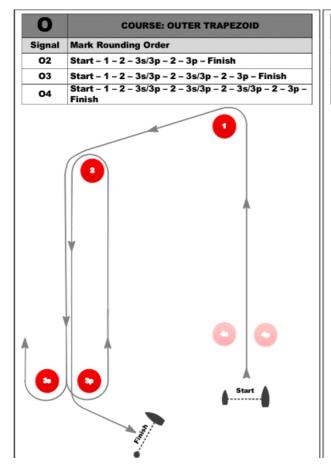

## **ATTACHMENT B – COURSES-MARKS**

No Pennant 2 laps Pennant 3 3 laps

**Yellow fleet = O (OUTER)** 

**Blue Fleet = I (INNER)** 

| 1      | COURSE: INNER TRAPEZOID                                         |  |  |  |  |  |
|--------|-----------------------------------------------------------------|--|--|--|--|--|
| Signal | Mark Rounding Order                                             |  |  |  |  |  |
| 12     | Start - 1 - 4s/4p - 1 - 2 - 3p - Finish                         |  |  |  |  |  |
| 13     | Start - 1 - 4s/4p - 1 - 4s/4p - 1 - 2 - 3p - Finish             |  |  |  |  |  |
| 14     | Start - 1 - 4s/4p - 1 - 4s/4p - 1 - 4s/4p - 1 - 2 - 3p - Finish |  |  |  |  |  |
| •      | Start                                                           |  |  |  |  |  |