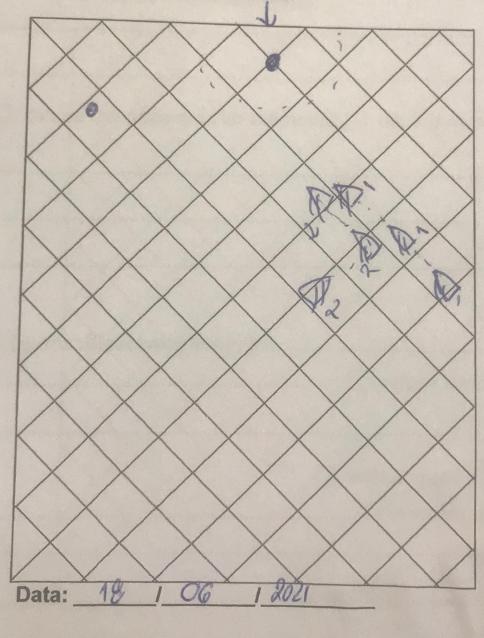

### 7. Description Of Incident

|                   |                                                                                                                 | Tables Street 1 |
|-------------------|-----------------------------------------------------------------------------------------------------------------|-----------------|
| -                 |                                                                                                                 |                 |
| 9 2               | , Bolima 1                                                                                                      | 29 27           |
| 11                | Testemunhas                                                                                                     |                 |
|                   | Testemunnas                                                                                                     |                 |
| Como i            | nformou o protestado da sua intenção de protestar?                                                              |                 |
| X                 | Quando? No Momentu Palavra(s) usada(s) Photes)                                                                  |                 |
| X                 | Quando?                                                                                                         |                 |
|                   | Fornecer pormenores                                                                                             | 1000            |
| -                 | · oneour portion of a manufacture and a | 100             |
|                   | o, utilizar outra folha)                                                                                        |                 |
| ento de           | e casco; mostrar a posição dos barcos, direcção do                                                              |                 |
|                   | N: 1 10. 0.                                                                                                     |                 |
|                   | Na aproximação à balita nº 1,                                                                                   |                 |
| $\langle \rangle$ | mais ou menos. 30 comprimenta                                                                                   |                 |
| $\times$          |                                                                                                                 |                 |
| $\langle \rangle$ | da boia, a barco 3516 (mº 2                                                                                     |                 |
| $\searrow$        | no desembe) vern anourade                                                                                       |                 |
| $\wedge$          |                                                                                                                 |                 |
| $\langle \rangle$ | a bomberde, onquanto oberco                                                                                     |                 |
| X                 | 2722 your answer de a actionade                                                                                 |                 |

# 8. Damage Or Injury

Attachments

 DESCRIÇÃO DO INCIDENTE (se necessário, utilizar outra Diagrama: um quadrado = comprimento de casco; mostra vento e corrente, balizas.

Naa mais mo a 373 Pana 3516 umo do b 50 + l.a Assinat