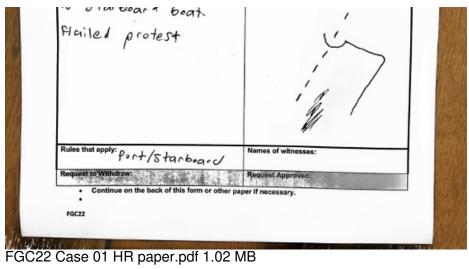

## 7. Description Of Incident

|                                                                              | 2 Malcesine EQUEST FORM and OTHER REC                                                                                             | QUESTS FOR ACTION                                                       | BY THE PROTEST                                                  |
|------------------------------------------------------------------------------|-----------------------------------------------------------------------------------------------------------------------------------|-------------------------------------------------------------------------|-----------------------------------------------------------------|
| Received 0/5                                                                 | Time: 1645 By: CA                                                                                                                 | Protest<br>Time Limit: 2                                                | Case Number: O                                                  |
| □ Request for redress □ Request to reopen a 3. MY DETAILS - The Class/Fleet: | on that one or more boats broke a rule) thearing (rule 66 or N1.4(b) INITIATOR - the protestor, the pe Sail No/Boat Name: AUSII O | Report concerning Report of Miscons rson making the allegate Committee: | g a Support Person<br>duct (rule 69)<br>tion, request or report |
| Represented By:                                                              | Name: MGrcus WL;+                                                                                                                 | le g Teleph                                                             | none: +614191>9                                                 |
| 4. The RESPONDENT<br>Class/Fleet or Commit                                   | - protestee, committee for redress, su<br>tee Sail No/Boat Name/Pe                                                                | pport person, person repo                                               | orted for misconduct.<br>none (if known)                        |
| Fina                                                                         | 17A11                                                                                                                             | relepti                                                                 | one (il Kilowiy                                                 |
| By hailing: ☐ No 1<br>Displaying Red Flag: ☐                                 |                                                                                                                                   | w did you inform the boat                                               | of your intention to protest?                                   |