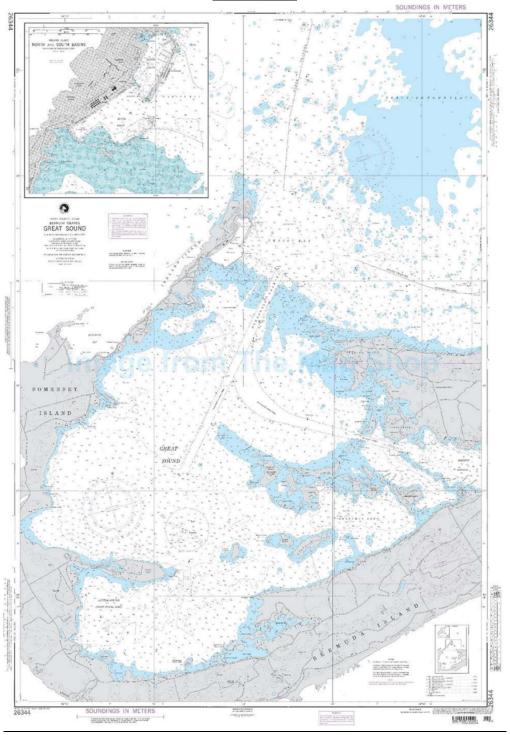

## **RACING AREA**

CCYRA INTERNATIONAL CHAMPIONSHIP REGATTA – ADDENDUM A

#### West End Sailboat Club (yellow star)

The West End Sailboat Club is 77 years old and historically has hosted competitive sailing events for almost as long. It alternates its competitive sailing events with the other two local comet class clubs Mid-Atlantic Boat Club and East End Mini Yacht Club. WESBC is located at 43 Malabar Rd, Sandys MA 01, Bermuda.

#### Boat Storage (red star)

Registration, equipment inspection, boat park, launching, and competitor meeting will all take place at the Royal Naval Dockyard.

Launching and overnight boat storage Lifts are available for launching and haul out as well as a boat ramp. Boats and trailers are to be left in allocated spaces.