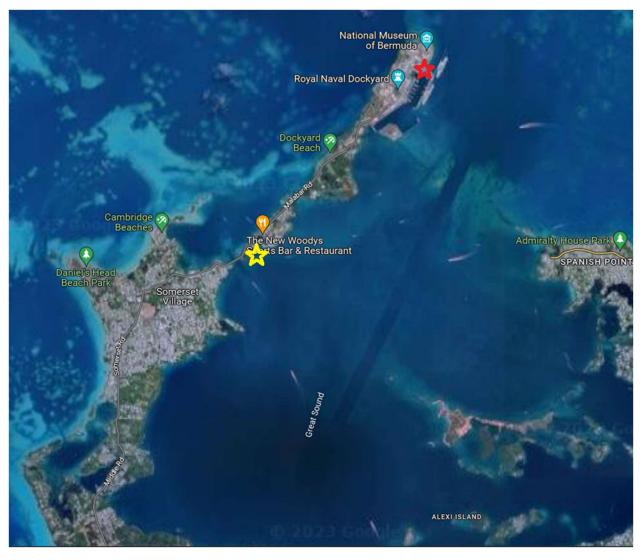

#### West End Sailboat Club (yellow star)

The West End Sailboat Club is 77 years old and historically has hosted competitive sailing events for almost as long. It alternates its competitive sailing events with the other two local comet class clubs Mid-Atlantic Boat Club and East End Mini Yacht Club. WESBC is located at 43 Malabar Rd, Sandys MA 01, Bermuda.

#### Boat Storage (red star)

Registration, equipment inspection, boat park, launching, and competitor meeting will all take place at the Royal Naval Dockyard.

Launching and overnight boat storage Lifts are available for launching and haul out as well as a boat ramp. Boats and trailers are to be left in allocated spaces.