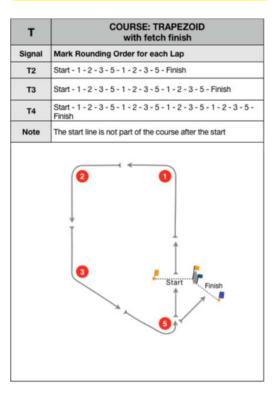

## **Appendix A – COURSES & MARKS**

## Change to:

| Class        | RS100                                 | RS300 & RS600                          |
|--------------|---------------------------------------|----------------------------------------|
| Course       | LRA – Windward/Leeward                | T - Trapezoid                          |
| Course Marks | 1.6m blue cylindrical with black band | 1.6m black cylindrical                 |
| Finish Marks | Dan buoy with a blue flag             | Dan buoy with a <mark>blue</mark> flag |

## Course diagram finish flag changed to blue

Mark Wood Principal Race Officer