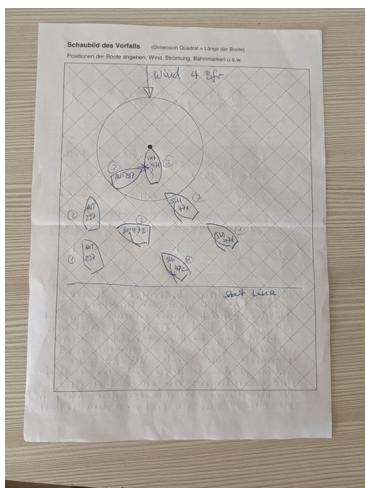

## 7. Description Of Incident

| Eingang bei der WFL:                                                                                                                                                                                                                                                                                                                                                                                                                                                                                                                                                                                                                                                                                                                                                                                                                                                                                                                                                                                                                                                                                                                                                                                                                                                                                                                                                                                                                                                                                                                                                                                                                                                                                                                                                                                                                                                                                                                                                                                                                                                                                                           | Datum 2216 Zeit /A 56 Unterschrift<br>Protestfrist                   | Nummer 1                                                                                                                                       | E I |
|--------------------------------------------------------------------------------------------------------------------------------------------------------------------------------------------------------------------------------------------------------------------------------------------------------------------------------------------------------------------------------------------------------------------------------------------------------------------------------------------------------------------------------------------------------------------------------------------------------------------------------------------------------------------------------------------------------------------------------------------------------------------------------------------------------------------------------------------------------------------------------------------------------------------------------------------------------------------------------------------------------------------------------------------------------------------------------------------------------------------------------------------------------------------------------------------------------------------------------------------------------------------------------------------------------------------------------------------------------------------------------------------------------------------------------------------------------------------------------------------------------------------------------------------------------------------------------------------------------------------------------------------------------------------------------------------------------------------------------------------------------------------------------------------------------------------------------------------------------------------------------------------------------------------------------------------------------------------------------------------------------------------------------------------------------------------------------------------------------------------------------|----------------------------------------------------------------------|------------------------------------------------------------------------------------------------------------------------------------------------|-----|
| PROTESTFOR                                                                                                                                                                                                                                                                                                                                                                                                                                                                                                                                                                                                                                                                                                                                                                                                                                                                                                                                                                                                                                                                                                                                                                                                                                                                                                                                                                                                                                                                                                                                                                                                                                                                                                                                                                                                                                                                                                                                                                                                                                                                                                                     |                                                                      | edergutmachung oder                                                                                                                            | E   |
|                                                                                                                                                                                                                                                                                                                                                                                                                                                                                                                                                                                                                                                                                                                                                                                                                                                                                                                                                                                                                                                                                                                                                                                                                                                                                                                                                                                                                                                                                                                                                                                                                                                                                                                                                                                                                                                                                                                                                                                                                                                                                                                                | lyling Springfill veranstator                                        |                                                                                                                                                | E   |
|                                                                                                                                                                                                                                                                                                                                                                                                                                                                                                                                                                                                                                                                                                                                                                                                                                                                                                                                                                                                                                                                                                                                                                                                                                                                                                                                                                                                                                                                                                                                                                                                                                                                                                                                                                                                                                                                                                                                                                                                                                                                                                                                | hampionship 2230atum: 22.                                            | O.6. 2623 Westlahrt Nr                                                                                                                         | H   |
| 2. Art der Anhörung  M. Protest von Boot g  Protest von Wettig  Protest von Protest  Protest von Techn                                                                                                                                                                                                                                                                                                                                                                                                                                                                                                                                                                                                                                                                                                                                                                                                                                                                                                                                                                                                                                                                                                                                                                                                                                                                                                                                                                                                                                                                                                                                                                                                                                                                                                                                                                                                                                                                                                                                                                                                                         | egen Boot   Antrag auf Wieders frikom, gegen Boot   Erwägung Wieders | gutmachung von Boot od. Wetfahrtkom.<br>sutmachung durch Protestkomitee<br>sufnahme von Boot od. Wetfahrtkom.<br>sufnahme durch Protestkomitee |     |
| M                                                                                                                                                                                                                                                                                                                                                                                                                                                                                                                                                                                                                                                                                                                                                                                                                                                                                                                                                                                                                                                                                                                                                                                                                                                                                                                                                                                                                                                                                                                                                                                                                                                                                                                                                                                                                                                                                                                                                                                                                                                                                                                              | oder Antrag auf Wiedergutmachung oder Wie                            |                                                                                                                                                |     |
| Vertreten durch:                                                                                                                                                                                                                                                                                                                                                                                                                                                                                                                                                                                                                                                                                                                                                                                                                                                                                                                                                                                                                                                                                                                                                                                                                                                                                                                                                                                                                                                                                                                                                                                                                                                                                                                                                                                                                                                                                                                                                                                                                                                                                                               | OSLO ERDIN                                                           | 1.47 Name Boot Phieglity                                                                                                                       |     |
| Telefon: +-4.4.35                                                                                                                                                                                                                                                                                                                                                                                                                                                                                                                                                                                                                                                                                                                                                                                                                                                                                                                                                                                                                                                                                                                                                                                                                                                                                                                                                                                                                                                                                                                                                                                                                                                                                                                                                                                                                                                                                                                                                                                                                                                                                                              | 410 5457 Email Oska                                                  | Panaposas.ch                                                                                                                                   | Œ   |
|                                                                                                                                                                                                                                                                                                                                                                                                                                                                                                                                                                                                                                                                                                                                                                                                                                                                                                                                                                                                                                                                                                                                                                                                                                                                                                                                                                                                                                                                                                                                                                                                                                                                                                                                                                                                                                                                                                                                                                                                                                                                                                                                | er Boot(e), für das(die) Wiedergutmachung e<br>                      |                                                                                                                                                | ı   |
| E Mandalli.                                                                                                                                                                                                                                                                                                                                                                                                                                                                                                                                                                                                                                                                                                                                                                                                                                                                                                                                                                                                                                                                                                                                                                                                                                                                                                                                                                                                                                                                                                                                                                                                                                                                                                                                                                                                                                                                                                                                                                                                                                                                                                                    | )<br>sich der Vortall ereignet. Riwa del                             |                                                                                                                                                | E   |
|                                                                                                                                                                                                                                                                                                                                                                                                                                                                                                                                                                                                                                                                                                                                                                                                                                                                                                                                                                                                                                                                                                                                                                                                                                                                                                                                                                                                                                                                                                                                                                                                                                                                                                                                                                                                                                                                                                                                                                                                                                                                                                                                | zt wurde(n) Regel 10 zeug                                            |                                                                                                                                                |     |
| 6. Information des P                                                                                                                                                                                                                                                                                                                                                                                                                                                                                                                                                                                                                                                                                                                                                                                                                                                                                                                                                                                                                                                                                                                                                                                                                                                                                                                                                                                                                                                                                                                                                                                                                                                                                                                                                                                                                                                                                                                                                                                                                                                                                                           | rotestgegners: Wie wurde der Protestgeg                              | ner über die Protestabsicht informiert ?                                                                                                       |     |
| Durch Zuruf Mt der Protestf Auf andere Wei                                                                                                                                                                                                                                                                                                                                                                                                                                                                                                                                                                                                                                                                                                                                                                                                                                                                                                                                                                                                                                                                                                                                                                                                                                                                                                                                                                                                                                                                                                                                                                                                                                                                                                                                                                                                                                                                                                                                                                                                                                                                                     |                                                                      | hen Worsen ? Pro kest                                                                                                                          |     |
| 7. Beschreibung der                                                                                                                                                                                                                                                                                                                                                                                                                                                                                                                                                                                                                                                                                                                                                                                                                                                                                                                                                                                                                                                                                                                                                                                                                                                                                                                                                                                                                                                                                                                                                                                                                                                                                                                                                                                                                                                                                                                                                                                                                                                                                                            | Vorfalls: (Skizze auf der Rückseite)                                 |                                                                                                                                                |     |
| Kuz nach                                                                                                                                                                                                                                                                                                                                                                                                                                                                                                                                                                                                                                                                                                                                                                                                                                                                                                                                                                                                                                                                                                                                                                                                                                                                                                                                                                                                                                                                                                                                                                                                                                                                                                                                                                                                                                                                                                                                                                                                                                                                                                                       | i dem Statsique                                                      | al (10 sek.)<br>Stubbord.                                                                                                                      |     |
| Ploteliele                                                                                                                                                                                                                                                                                                                                                                                                                                                                                                                                                                                                                                                                                                                                                                                                                                                                                                                                                                                                                                                                                                                                                                                                                                                                                                                                                                                                                                                                                                                                                                                                                                                                                                                                                                                                                                                                                                                                                                                                                                                                                                                     | 1000000                                                              | ween anderen Book                                                                                                                              |     |
| Enclosed                                                                                                                                                                                                                                                                                                                                                                                                                                                                                                                                                                                                                                                                                                                                                                                                                                                                                                                                                                                                                                                                                                                                                                                                                                                                                                                                                                                                                                                                                                                                                                                                                                                                                                                                                                                                                                                                                                                                                                                                                                                                                                                       | das Boot AUT287                                                      | uchten wie and                                                                                                                                 |     |
| vorte des                                                                                                                                                                                                                                                                                                                                                                                                                                                                                                                                                                                                                                                                                                                                                                                                                                                                                                                                                                                                                                                                                                                                                                                                                                                                                                                                                                                                                                                                                                                                                                                                                                                                                                                                                                                                                                                                                                                                                                                                                                                                                                                      | Book SU1472 au                                                       |                                                                                                                                                |     |
| begannen                                                                                                                                                                                                                                                                                                                                                                                                                                                                                                                                                                                                                                                                                                                                                                                                                                                                                                                                                                                                                                                                                                                                                                                                                                                                                                                                                                                                                                                                                                                                                                                                                                                                                                                                                                                                                                                                                                                                                                                                                                                                                                                       | den hinderen I                                                       |                                                                                                                                                |     |
| und very                                                                                                                                                                                                                                                                                                                                                                                                                                                                                                                                                                                                                                                                                                                                                                                                                                                                                                                                                                                                                                                                                                                                                                                                                                                                                                                                                                                                                                                                                                                                                                                                                                                                                                                                                                                                                                                                                                                                                                                                                                                                                                                       | schadek ein gro                                                      |                                                                                                                                                |     |
| der Wasse                                                                                                                                                                                                                                                                                                                                                                                                                                                                                                                                                                                                                                                                                                                                                                                                                                                                                                                                                                                                                                                                                                                                                                                                                                                                                                                                                                                                                                                                                                                                                                                                                                                                                                                                                                                                                                                                                                                                                                                                                                                                                                                      | line, Wir melder                                                     | hu den Trotest a                                                                                                                               |     |
| Visit in the Action of the Control o | 87, du RC Boot                                                       | und dem de level                                                                                                                               |     |
| THE                                                                                                                                                                                                                                                                                                                                                                                                                                                                                                                                                                                                                                                                                                                                                                                                                                                                                                                                                                                                                                                                                                                                                                                                                                                                                                                                                                                                                                                                                                                                                                                                                                                                                                                                                                                                                                                                                                                                                                                                                                                                                                                            |                                                                      |                                                                                                                                                |     |

16875032792424299199041683178865.jpg 4.76 MB

16875033197874648322915186758645.jpg 5.13 MB