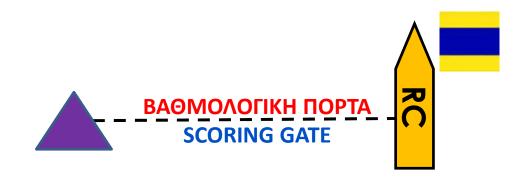

#### 12. COURSES

- 12.1. The courses shall be:
  - (a) Rounding of Marks with or without a scoring gate.

If there is a scoring gate, this will be signaled at the start of the relevant race by displaying no later than the warning signal the flag «T» on the signal Boat of the Race Committee. The Race Committee will also inform the competitors by VHF on channel 69.

The Race Committee will also inform the competitors if the next mark will be a scoring gate.

- (c) Marks shall be left to starboard when a green flag is displayed and to port when a red flag is displayed.
- 12.3. All the above information will also be communicated to the participating boats via VHF, Channel 69.
- 12.4. Details of the courses are shown in the attached Appendix A.

#### 13. MARKS

- 13.1. The marks shall be purple pyramidal inflatable buoys.
- 13.2. The starting line marks shall be an orange flag displaying the letters "RC" on the Race Committee boat on the starboard end and a purple pyramidal inflatable buoy on the port end.
- 13.3. The finish line shall be a blue flag on the Race Committee boat on the starboard side and a purple pyramidal inflatable buoy on the port side.

#### **17.** FINISHING LINE

- 17.1. The finishing Line shall be between the blue flag on the Signal boat of the Racing Committee on the starboard end and a purple pyramidal inflatable buoy on the port end.
- 17.2. The scoring gate will be defined by the Race Committee boat on the one end and a purple pyramidal buoy on the other and it will be signaled by displaying the flag «D» of the ICS.
- 17.3. If so required by weather conditions, the Race Committee boat may use its engine to remain in place.