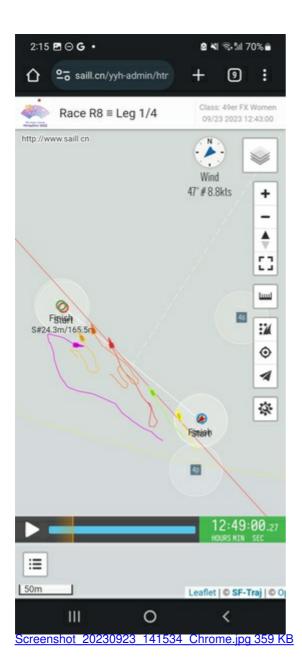

Scored UFD finished 3rd behind of CHN, infront of THA.

The tracker screenshot attached shows what is described above. SGP is in purple colour. (If needed my coach video evidence)

| ilte | 21           |               |        |        | ×                                                                                                                                                                                                                                                                                                                                                                                                                                                                                                                                                                                                                                                                                                                                                                                                                                                                                                                                                                                                                                                                                                                                                                                                                                                                                                                                                                                                                                                                                                                                                                                                                                                                                                                                                                                                                                                                                                                                                                                                                                                                                                                              |
|------|--------------|---------------|--------|--------|--------------------------------------------------------------------------------------------------------------------------------------------------------------------------------------------------------------------------------------------------------------------------------------------------------------------------------------------------------------------------------------------------------------------------------------------------------------------------------------------------------------------------------------------------------------------------------------------------------------------------------------------------------------------------------------------------------------------------------------------------------------------------------------------------------------------------------------------------------------------------------------------------------------------------------------------------------------------------------------------------------------------------------------------------------------------------------------------------------------------------------------------------------------------------------------------------------------------------------------------------------------------------------------------------------------------------------------------------------------------------------------------------------------------------------------------------------------------------------------------------------------------------------------------------------------------------------------------------------------------------------------------------------------------------------------------------------------------------------------------------------------------------------------------------------------------------------------------------------------------------------------------------------------------------------------------------------------------------------------------------------------------------------------------------------------------------------------------------------------------------------|
| <    |              | Ranking board |        |        | >                                                                                                                                                                                                                                                                                                                                                                                                                                                                                                                                                                                                                                                                                                                                                                                                                                                                                                                                                                                                                                                                                                                                                                                                                                                                                                                                                                                                                                                                                                                                                                                                                                                                                                                                                                                                                                                                                                                                                                                                                                                                                                                              |
| 5    | Team Name 💠  | R 🗢           | COG    | SOG ¢  | Ave.SO                                                                                                                                                                                                                                                                                                                                                                                                                                                                                                                                                                                                                                                                                                                                                                                                                                                                                                                                                                                                                                                                                                                                                                                                                                                                                                                                                                                                                                                                                                                                                                                                                                                                                                                                                                                                                                                                                                                                                                                                                                                                                                                         |
|      | 🛃 Hong Kong, | 1             | 76°    | 7.2kts | 6.6k                                                                                                                                                                                                                                                                                                                                                                                                                                                                                                                                                                                                                                                                                                                                                                                                                                                                                                                                                                                                                                                                                                                                                                                                                                                                                                                                                                                                                                                                                                                                                                                                                                                                                                                                                                                                                                                                                                                                                                                                                                                                                                                           |
|      | China China  | 2             | 70°    | 6.5kts | 6.2k                                                                                                                                                                                                                                                                                                                                                                                                                                                                                                                                                                                                                                                                                                                                                                                                                                                                                                                                                                                                                                                                                                                                                                                                                                                                                                                                                                                                                                                                                                                                                                                                                                                                                                                                                                                                                                                                                                                                                                                                                                                                                                                           |
|      | Singapore    | 3             | 80°    | 6.0kts | 6.0k                                                                                                                                                                                                                                                                                                                                                                                                                                                                                                                                                                                                                                                                                                                                                                                                                                                                                                                                                                                                                                                                                                                                                                                                                                                                                                                                                                                                                                                                                                                                                                                                                                                                                                                                                                                                                                                                                                                                                                                                                                                                                                                           |
|      | 💶 India      | 4             | 68°    | 6.4kts | 6.4k                                                                                                                                                                                                                                                                                                                                                                                                                                                                                                                                                                                                                                                                                                                                                                                                                                                                                                                                                                                                                                                                                                                                                                                                                                                                                                                                                                                                                                                                                                                                                                                                                                                                                                                                                                                                                                                                                                                                                                                                                                                                                                                           |
|      | • Japan      | 5             | 339°   | 6.3kts | 6.8k                                                                                                                                                                                                                                                                                                                                                                                                                                                                                                                                                                                                                                                                                                                                                                                                                                                                                                                                                                                                                                                                                                                                                                                                                                                                                                                                                                                                                                                                                                                                                                                                                                                                                                                                                                                                                                                                                                                                                                                                                                                                                                                           |
|      | Thailand     | 6             | 324°   | 7.6kts | 7.8k                                                                                                                                                                                                                                                                                                                                                                                                                                                                                                                                                                                                                                                                                                                                                                                                                                                                                                                                                                                                                                                                                                                                                                                                                                                                                                                                                                                                                                                                                                                                                                                                                                                                                                                                                                                                                                                                                                                                                                                                                                                                                                                           |
|      |              |               |        |        |                                                                                                                                                                                                                                                                                                                                                                                                                                                                                                                                                                                                                                                                                                                                                                                                                                                                                                                                                                                                                                                                                                                                                                                                                                                                                                                                                                                                                                                                                                                                                                                                                                                                                                                                                                                                                                                                                                                                                                                                                                                                                                                                |
|      |              |               |        |        | in the second se |
|      |              |               |        |        | 1                                                                                                                                                                                                                                                                                                                                                                                                                                                                                                                                                                                                                                                                                                                                                                                                                                                                                                                                                                                                                                                                                                                                                                                                                                                                                                                                                                                                                                                                                                                                                                                                                                                                                                                                                                                                                                                                                                                                                                                                                                                                                                                              |
|      |              |               |        |        | 1                                                                                                                                                                                                                                                                                                                                                                                                                                                                                                                                                                                                                                                                                                                                                                                                                                                                                                                                                                                                                                                                                                                                                                                                                                                                                                                                                                                                                                                                                                                                                                                                                                                                                                                                                                                                                                                                                                                                                                                                                                                                                                                              |
|      | AA           |               | ill.cn |        | 1                                                                                                                                                                                                                                                                                                                                                                                                                                                                                                                                                                                                                                                                                                                                                                                                                                                                                                                                                                                                                                                                                                                                                                                                                                                                                                                                                                                                                                                                                                                                                                                                                                                                                                                                                                                                                                                                                                                                                                                                                                                                                                                              |